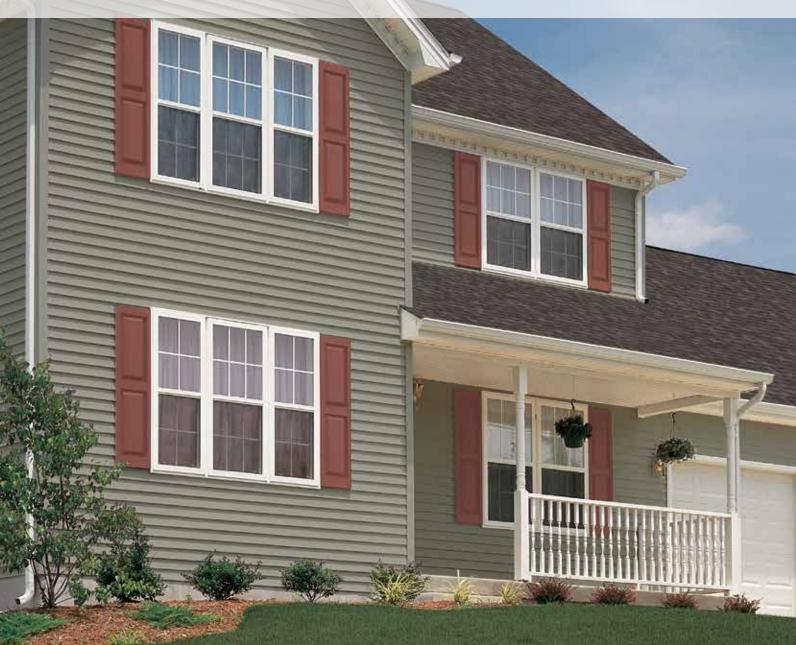

# Encore<sup>TM</sup> Siding

Encore siding combines high quality with proven features to help you achieve the look you desire.

Front Cover

Encore Double 4" Clapboard in castle stone. Siding: Vinyl Carpentry<sup>®</sup> & Restoration Millwork<sup>®</sup>. Trim:

CertainTeed products are designed to work together and complement each other in color and style to give any home a beautiful finished look.