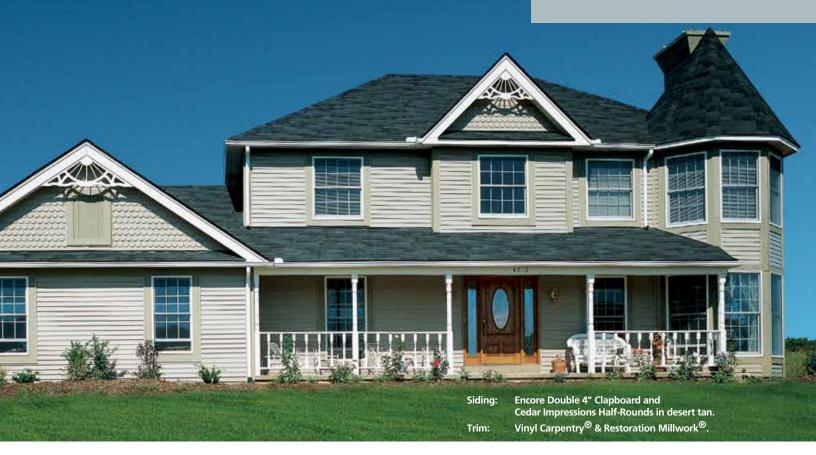

Front Cover

Encore Double 4" Clapboard in castle stone. Siding: Vinyl Carpentry<sup>®</sup> & Restoration Millwork<sup>®</sup>. Trim:

CertainTeed products are designed to work together and complement each other in color and style to give any home a beautiful finished look.