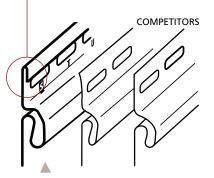

\* Wind load rating per VSI wind speed calculation guidelines.

DuraLock<sup>®</sup> features an oversized rigid tear-drop shape which is substantially larger than many competitors' locks, providing secure installation.

The angular locking leg creates a secure, snap-fit installation, allowing for necessary expansion and contraction.

| PermaCOLOR™<br>LIFETION<br>Color performance, impact resistance and<br>lurability are assured through our exclusive<br>remaColor™ System, a blend of our own<br>certavin™ resin, superior micro-ingredients<br>and state-of-the-art pigment chemistry. | Triple 3" Clapboard (woodgrain) | Double 4" Clapboard (woodgrain) | Double 5" Clapboard (woodgrain) | ouble 4-1/2" Dutchlap (woodgrain) |  |
|--------------------------------------------------------------------------------------------------------------------------------------------------------------------------------------------------------------------------------------------------------|---------------------------------|---------------------------------|---------------------------------|-----------------------------------|--|
| Castle Stone                                                                                                                                                                                                                                           |                                 | •                               | •                               | •                                 |  |
| Sterling Gray                                                                                                                                                                                                                                          | •                               | •                               | •                               | •                                 |  |
| Oxford Blue                                                                                                                                                                                                                                            | •                               | •                               | •                               | •                                 |  |
| Seagrass                                                                                                                                                                                                                                               |                                 | •                               | •                               | •                                 |  |
| Cypress                                                                                                                                                                                                                                                |                                 | •                               | •                               | •                                 |  |
| Herringbone                                                                                                                                                                                                                                            | •                               | •                               | •                               | •                                 |  |
| Sandstone Beige                                                                                                                                                                                                                                        |                                 | ٠                               | •                               | ٠                                 |  |
| Desert Tan                                                                                                                                                                                                                                             | •                               | •                               | •                               | •                                 |  |
| Natural Clay                                                                                                                                                                                                                                           | •                               | •                               | •                               | •                                 |  |
| Savannah Wicker                                                                                                                                                                                                                                        | •                               | •                               | •                               | •                                 |  |
| Light Maple                                                                                                                                                                                                                                            |                                 | ٠                               | •                               | ٠                                 |  |
| Buckskin                                                                                                                                                                                                                                               |                                 | •                               | •                               | •                                 |  |
| Heritage Cream                                                                                                                                                                                                                                         | •                               | ٠                               | •                               | ٠                                 |  |
| Snow                                                                                                                                                                                                                                                   |                                 | ٠                               | •                               | ٠                                 |  |
| Colonial White                                                                                                                                                                                                                                         | •                               | ٠                               | •                               | ٠                                 |  |
|                                                                                                                                                                                                                                                        |                                 |                                 |                                 |                                   |  |