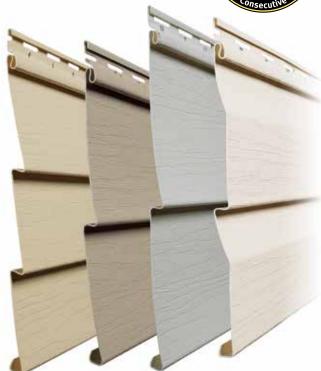

# **GREAT LOOKS AND AFFORDABILITY**

Triple 3" Woodgrain Clapboard in savannah wicker

Double 4" Double 5" Woodgrain Woodgrain Clapboard in Clapboard natural clay

Double 4-1/2" Woodgrain Dutchlap in in sterling gray herringbone