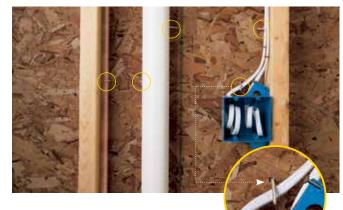

### **STUDfinder for Security and Performance**

- Nailing to studs provides a strong and secure connection.
- Protects against blow offs from under nailing.
- Protects against buckling from over nailing.
- Helps avoid nailing into hazardous items between studs like plumbing or wiring.