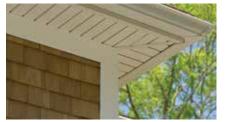

### The STUDfinder<sup>™</sup> Installation System

STUDfinder combines precisely spaced nail slots with indicator letters, designed for accurate and secure installation.

### **STUDfinder for Accuracy**

- Nail slots align with 16" on-center standards for stud spacing.
- Indicator letters help:
  - Determine location of studs
  - Ensure nails are positioned correctly
  - Ensure correct number of nails are used

### **STUDfinder for Security and Performance**

- Nailing to studs provides a strong and secure connection.
- Protects against blow offs from under nailing.
- Protects against buckling from over nailing.
- Helps avoid nailing into hazardous items between studs like plumbing or wiring.