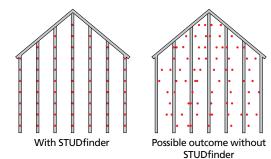

### The STUDfinder<sup>™</sup> Installation System

STUDfinder combines precisely spaced nail slots with indicator letters, designed for accurate and secure installation.

### **STUDfinder for Accuracy**

- Nail slots align with 16" on-center standards for stud spacing.
- Indicator letters help:
  - Determine location of studs
  - Ensure nails are positioned correctly
  - Ensure correct number of nails are used

STUDfinder... because beauty and performance start with a quality installation.